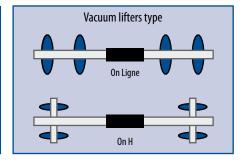

#### **RANGE A/B/C**

- Maximum load capacity: 6000 kg (Range A=1000 kg Range B=2000kg, Range C=6000 kg)
- Plate size: from 1000x2000 mm to 2500x6000 mm
- Manual or remote control

- Vacuum lifters are designed on line or on H
- Adjustable suction pads.
- · Locking suction pads.