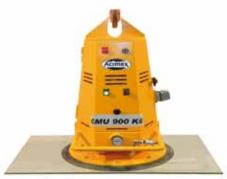

# VACUUM LIFTER SINGLE SUCTION PAD

### RANGE M (Single suction pad)

- Light weight and economic vacuum lifters
- maximum load capacity: 2000 kg
- Plate size: from 1000x2000 mm to 2000 x 4000 mm
- Independent vacuum lifter: 200 lift/release or 400V/200V 48V/24V
- Our range of single suction pad is available for rent
- Outdoor use possible

Vacuum lifter maximum load capacity: 2000 kg

Independent vacuum lifter maximum load capacity: 1000 kg