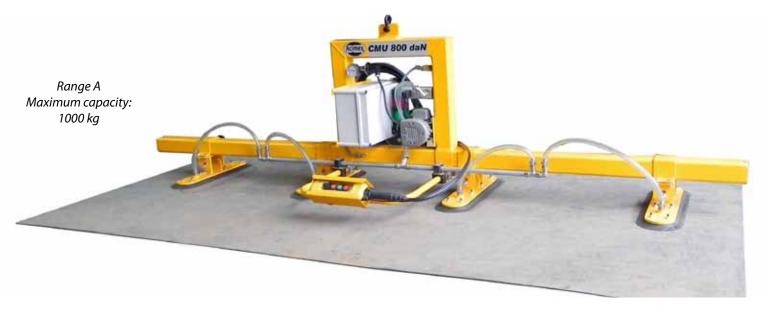

#### **RANGE A/B/C**

- Maximum load capacity: 6000 kg (Range A=1000 kg Range B=2000kg, Range C=6000 kg)
- Plate size: from 1000x2000 mm to 2500x6000 mm
- Manual or remote control

- Vacuum lifters are designed on line or on H
- Adjustable suction pads.
- · Locking suction pads.

### Handling by vacuum

| RANGE | SIZE<br>mm                                                                             | THICKNESS<br>mm                                     | C.U  | QUANTITY<br>PADS | PADS SIZE<br>mm | PUMP FLOW<br>m3/h | MANUAL<br>OR PILOTED | Structured<br>M, L, or H | LED or<br>Tulipe | REFERENCES               |
|-------|----------------------------------------------------------------------------------------|-----------------------------------------------------|------|------------------|-----------------|-------------------|----------------------|--------------------------|------------------|--------------------------|
| М     | 1000 x 1000<br>1000 x 2000                                                             | 2-12                                                | 200  | 1                | 360 x 240       | 4                 | М                    | M                        | L                | M200-1M-M                |
| М     | 1000 x 2000<br>1250 x 2500                                                             | 2-25                                                | 600  | 1                | 450 x 450       | 8                 | М                    | М                        | L                | M600-1M-M                |
| M     | 1000 x 2000<br>1250 x 2500                                                             | 2-25                                                | 600  | 1                | 450 x 450       | 8                 | Р                    | М                        | L                | M600-1M-P                |
| М     | 1250 x 2500<br>1500 x 3000<br>1500 x 4000<br>2000 x 4000                               | 40<br>16-40<br>16-40<br>16-25                       | 2000 | 1                | 930             | 16                | М                    | М                        | Т                | M2000-1M-M               |
| М     | 1250 x 2500<br>1500 x 3000<br>1500 x 4000<br>2000 x 4000                               | 41<br>16-40<br>16-40<br>16-25                       | 2000 | 1                | 930             | 16                | Р                    | М                        | Т                | M2000-1M-P               |
| Α     | 1000 x 2000<br>1250 x 2500                                                             | 2-15                                                | 400  | 2                | 150 x 550       | 4                 | М                    | L                        | L                | A400-2L-M                |
| Α     | 1000 x 2000<br>1250 x 2500                                                             | 2-15                                                | 400  | 2                | 150 x 550       | 4                 | Р                    | L                        | L                | A400-2L-P                |
| Α     | 1500 x 3000                                                                            | 2-15                                                | 600  | 3                | 150 x 550       | 4                 | М                    | L                        | L                | A600-3L-M <sup>(1)</sup> |
| Α     | 1500 x 3000                                                                            | 2-15                                                | 600  | 3                | 150 x 550       | 4                 | Р                    | L                        | L                | A600-3L-P                |
| Α     | 1500 x 3000                                                                            | 2-12                                                | 450  | 6                | 240 x 140       | 4                 | M                    | Н                        | L                | A450-6H-M                |
| Α     | 1500 x 3000                                                                            | 2-12                                                | 450  | 6                | 240 x 140       | 4                 | Р                    | Н                        | L                | A450-6H-P                |
| Α     | 1500 x 3000<br>2000 x 4000                                                             | 2-15<br>2-12                                        | 800  | 4                | 150 x 550       | 8                 | М                    | L                        | L                | A800-4L-M                |
| Α     | 1500 x 3000<br>2000 x 4000                                                             | 2-15<br>2-12                                        | 800  | 4                | 150 x 550       | 8                 | Р                    | L                        | L                | A800-4L-P                |
| Α     | 1500 x 3000<br>2000 x 4000                                                             | 1-15<br>1-8                                         | 600  | 8                | 240 x 140       | 8                 | М                    | Н                        | L                | A600-8H-M                |
| Α     | 1500 x 3000<br>2000 x 4000                                                             | 1-15<br>1-8                                         | 600  | 8                | 240 x 140       | 8                 | Р                    | Н                        | L                | A600-8H-P                |
| В     | 1000 x 2000<br>1250 x 2500                                                             | 16-40<br>16-35                                      | 850  | 2                | 250 x 650       | 8                 | М                    | L                        | L                | B850-2L-M                |
| В     | 1000 x 2000<br>1250 x 2500                                                             | 16-40<br>16-35                                      | 850  | 2                | 250 x 650       | 8                 | Р                    | L                        | L                | B850-2L-P                |
| В     | 2000 x 6000                                                                            | 3-15                                                | 1200 | 6                | 150 x 550       | 8                 | M                    | Н                        | T                | B1200-6H-M               |
| В     | 2000 x 6000                                                                            | 3-15                                                | 1200 | 6                | 150 x 550       | 8                 | Р                    | Н                        | T                | B1200-6H-P(2)            |
| В     | 1250 x 2500<br>1500 x 3000<br>1500 x 4000<br>2000 x 4000                               | 40<br>16-40<br>16-40<br>16-25                       | 1800 | 3                | 450 x 450       | 8                 | М                    | L                        | T                | B1800-3L-M               |
| В     | 1250 x 2500<br>1500 x 3000<br>1500 x 4000<br>2000 x 4000                               | 40<br>16-40<br>16-40<br>16-25                       | 1800 | 3                | 450 x 450       | 8                 | Р                    | L                        | Т                | B1800-3L-P               |
| C     | 1000 x 2000<br>1250 x 2500<br>1500 x 3000<br>1500 x 4000<br>2000 x 4000                | 40-100<br>45-100<br>45-100<br>30-80<br>30-60        | 4000 | 2                | 930             | 25                | Р                    | L                        | Ţ                | C4000-2L-P               |
| C     | 1500 x 4000<br>2000 x 4000<br>1500 x 6000<br>1800 x 5000<br>2000 x 6000<br>2500 x 6000 | 90-100<br>70-90<br>16-80<br>16-80<br>16-60<br>16-50 | 6000 | 3                | 930             | 40                | Р                    | L                        | T                | C6000-3L-P               |