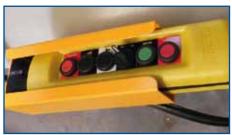

# THE ACIMEX SIGNATURE

Manual control: secure sliding sleeve valve

E-card fitted in each Modulift vacuum lifter (advantages: reliability, compactness)

Pilot control: solenoid valves with push button controlr box