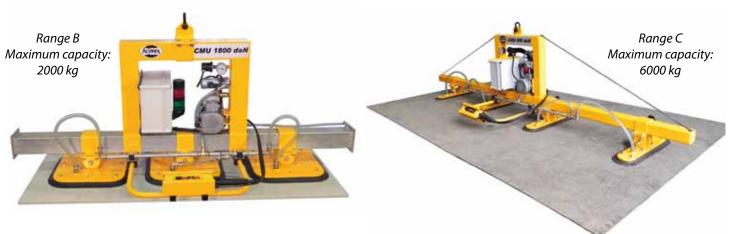

#### **RANGE A/B/C**

- Maximum load capacity: 6000 kg (Range A=1000 kg Range B=2000kg, Range C=6000 kg)
- Plate size: from 1000x2000 mm to 2500x6000 mm
- Manual or remote control

- Vacuum lifters are designed on line or on H
- Adjustable suction pads.
- · Locking suction pads.

### Handling by vacuum

| RANGE | SIZE<br>mm                                                                             | THICKNESS<br>mm                                     | C.U  | QUANTITY<br>PADS | PADS SIZE<br>mm | PUMP FLOW<br>m3/h | MANUAL<br>OR PILOTED | Structured<br>M, L, or H | LED or<br>Tulipe | REFERENCES               |
|-------|----------------------------------------------------------------------------------------|-----------------------------------------------------|------|------------------|-----------------|-------------------|----------------------|--------------------------|------------------|--------------------------|
| М     | 1000 x 1000<br>1000 x 2000                                                             | 2-12                                                | 200  | 1                | 360 x 240       | 4                 | М                    | M                        | L                | M200-1M-M                |
| М     | 1000 x 2000<br>1250 x 2500                                                             | 2-25                                                | 600  | 1                | 450 x 450       | 8                 | М                    | М                        | L                | M600-1M-M                |
| M     | 1000 x 2000<br>1250 x 2500                                                             | 2-25                                                | 600  | 1                | 450 x 450       | 8                 | Р                    | М                        | L                | M600-1M-P                |
| М     | 1250 x 2500<br>1500 x 3000<br>1500 x 4000<br>2000 x 4000                               | 40<br>16-40<br>16-40<br>16-25                       | 2000 | 1                | 930             | 16                | М                    | М                        | Т                | M2000-1M-M               |
| М     | 1250 x 2500<br>1500 x 3000<br>1500 x 4000<br>2000 x 4000                               | 41<br>16-40<br>16-40<br>16-25                       | 2000 | 1                | 930             | 16                | Р                    | М                        | Т                | M2000-1M-P               |
| Α     | 1000 x 2000<br>1250 x 2500                                                             | 2-15                                                | 400  | 2                | 150 x 550       | 4                 | М                    | L                        | L                | A400-2L-M                |
| Α     | 1000 x 2000<br>1250 x 2500                                                             | 2-15                                                | 400  | 2                | 150 x 550       | 4                 | Р                    | L                        | L                | A400-2L-P                |
| Α     | 1500 x 3000                                                                            | 2-15                                                | 600  | 3                | 150 x 550       | 4                 | М                    | L                        | L                | A600-3L-M <sup>(1)</sup> |
| Α     | 1500 x 3000                                                                            | 2-15                                                | 600  | 3                | 150 x 550       | 4                 | Р                    | L                        | L                | A600-3L-P                |
| Α     | 1500 x 3000                                                                            | 2-12                                                | 450  | 6                | 240 x 140       | 4                 | M                    | Н                        | L                | A450-6H-M                |
| Α     | 1500 x 3000                                                                            | 2-12                                                | 450  | 6                | 240 x 140       | 4                 | Р                    | Н                        | L                | A450-6H-P                |
| Α     | 1500 x 3000<br>2000 x 4000                                                             | 2-15<br>2-12                                        | 800  | 4                | 150 x 550       | 8                 | М                    | L                        | L                | A800-4L-M                |
| Α     | 1500 x 3000<br>2000 x 4000                                                             | 2-15<br>2-12                                        | 800  | 4                | 150 x 550       | 8                 | Р                    | L                        | L                | A800-4L-P                |
| Α     | 1500 x 3000<br>2000 x 4000                                                             | 1-15<br>1-8                                         | 600  | 8                | 240 x 140       | 8                 | М                    | Н                        | L                | A600-8H-M                |
| Α     | 1500 x 3000<br>2000 x 4000                                                             | 1-15<br>1-8                                         | 600  | 8                | 240 x 140       | 8                 | Р                    | Н                        | L                | A600-8H-P                |
| В     | 1000 x 2000<br>1250 x 2500                                                             | 16-40<br>16-35                                      | 850  | 2                | 250 x 650       | 8                 | М                    | L                        | L                | B850-2L-M                |
| В     | 1000 x 2000<br>1250 x 2500                                                             | 16-40<br>16-35                                      | 850  | 2                | 250 x 650       | 8                 | Р                    | L                        | L                | B850-2L-P                |
| В     | 2000 x 6000                                                                            | 3-15                                                | 1200 | 6                | 150 x 550       | 8                 | M                    | Н                        | T                | B1200-6H-M               |
| В     | 2000 x 6000                                                                            | 3-15                                                | 1200 | 6                | 150 x 550       | 8                 | Р                    | Н                        | T                | B1200-6H-P(2)            |
| В     | 1250 x 2500<br>1500 x 3000<br>1500 x 4000<br>2000 x 4000                               | 40<br>16-40<br>16-40<br>16-25                       | 1800 | 3                | 450 x 450       | 8                 | М                    | L                        | T                | B1800-3L-M               |
| В     | 1250 x 2500<br>1500 x 3000<br>1500 x 4000<br>2000 x 4000                               | 40<br>16-40<br>16-40<br>16-25                       | 1800 | 3                | 450 x 450       | 8                 | Р                    | L                        | Т                | B1800-3L-P               |
| C     | 1000 x 2000<br>1250 x 2500<br>1500 x 3000<br>1500 x 4000<br>2000 x 4000                | 40-100<br>45-100<br>45-100<br>30-80<br>30-60        | 4000 | 2                | 930             | 25                | Р                    | L                        | Ţ                | C4000-2L-P               |
| C     | 1500 x 4000<br>2000 x 4000<br>1500 x 6000<br>1800 x 5000<br>2000 x 6000<br>2500 x 6000 | 90-100<br>70-90<br>16-80<br>16-80<br>16-60<br>16-50 | 6000 | 3                | 930             | 40                | Р                    | L                        | T                | C6000-3L-P               |