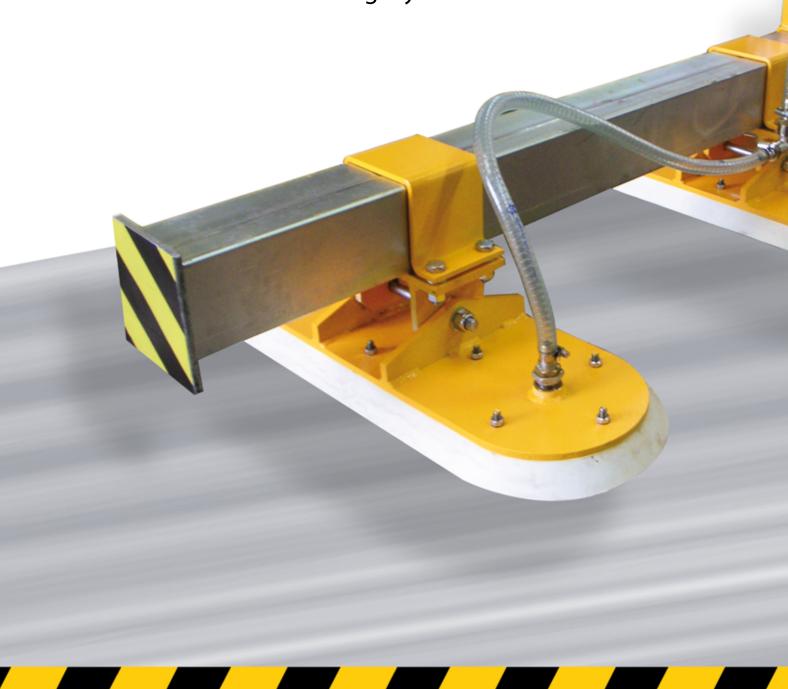

# THE ACIMEX SIGNATURE

Manual control: secure sliding sleeve valve

E-card fitted in each Modulift vacuum lifter (advantages: reliability, compactness)

Pilot control: solenoid valves with push button controlr box

Audiovisual alarm for rough industrial environments. Noise: 80dB siren

Audiovisual alarm for current industrial environment. Noise: 50dB buzzer

Bistable solenoid valve (security, big flow passage, robustness)

# **MODULIFT® SPECIFICITIES**

Our products have been designed to accommodate a large range of surfaces, treated or not. ACIMEX's suction pads are designed to satisfy the requirements of your industry. We can guarantee the safe use of our vacuum lifters.

#### Benefits:

- No marking
- Preservation the integrity of the product (aluminium, steel, etc.)
- Our lifters increase your operator's productivity and autonomy

#### MOULDED SUCTION CUPS

Natural rubber: current use

**Nitrile:** *oil resistant* 

Silicone: high temperatures up to 200° White natural rubber: special anti trace

### FOAM GASKETS (concrete, stone...)

Profile 40x40 mm and ribbed profile 50x50 mm

High resistance to abrasion and shear

#### **SAFETY**

- Conform to all European safety regulation
- In case of power failure the load is maintained through the vacuum reserve and a check valve
- · Our devices are equipped with an audible and visual indicating decreasing of vacuum level
- Back up battery signals in case of power failure
- Release by voluntary action