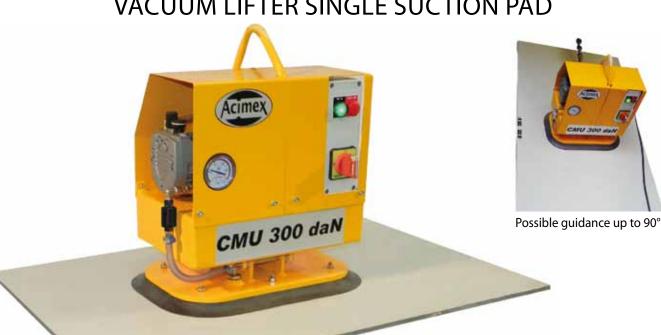

# VACUUM LIFTER SINGLE SUCTION PAD

### RANGE M (Single suction pad)

- Light weight and economic vacuum lifters
- maximum load capacity: 2000 kg
- Plate size: from 1000x2000 mm to 2000 x 4000 mm
- Independent vacuum lifter: 200 lift/release or 400V/200V 48V/24V
- Our range of single suction pad is available for rent
- Outdoor use possible

Vacuum lifter maximum load capacity: 2000 kg

Independent vacuum lifter maximum load capacity: 1000 kg