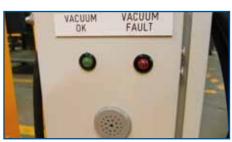

#### **SAFETY**

- Conform to all European safety regulation
- In case of power failure the load is maintained through the vacuum reserve and a check valve
- · Our devices are equipped with an audible and visual indicating decreasing of vacuum level
- Back up battery signals in case of power failure
- Release by voluntary action