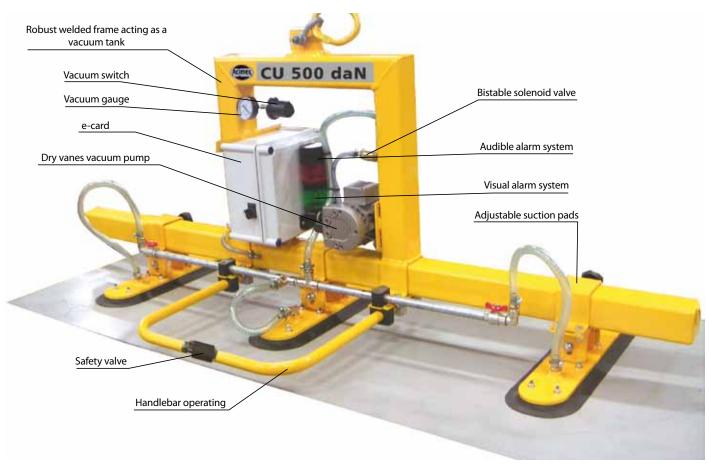

#### A COMPLETE RANGE FOR ALL YOUR HANDLING

MODULIFT® is a complete range of vacuum handling devices with a proven reliability and easy to use destined to handle flat and sealed products. Suitable for lifting loads from 0,5 to 6T, and sizes up to 6000x2500 mm, our vacuum lifters are designed for easy handling built for long-term use.

#### **RANGE A/B/C**

- Maximum load capacity: 6000 kg (Range A=1000 kg Range B=2000kg, Range C=6000 kg)
- Plate size: from 1000x2000 mm to 2500x6000 mm
- Manual or remote control

- Vacuum lifters are designed on line or on H
- Adjustable suction pads.
- · Locking suction pads.

### Handling by vacuum

| RANGE | SIZE<br>mm                                                                             | THICKNESS<br>mm                                     | C.U  | QUANTITY<br>PADS | PADS SIZE<br>mm | PUMP FLOW<br>m3/h | MANUAL<br>OR PILOTED | Structured<br>M, L, or H | LED or<br>Tulipe | REFERENCES               |
|-------|----------------------------------------------------------------------------------------|-----------------------------------------------------|------|------------------|-----------------|-------------------|----------------------|--------------------------|------------------|--------------------------|
| М     | 1000 x 1000<br>1000 x 2000                                                             | 2-12                                                | 200  | 1                | 360 x 240       | 4                 | М                    | M                        | L                | M200-1M-M                |
| М     | 1000 x 2000<br>1250 x 2500                                                             | 2-25                                                | 600  | 1                | 450 x 450       | 8                 | М                    | М                        | L                | M600-1M-M                |
| M     | 1000 x 2000<br>1250 x 2500                                                             | 2-25                                                | 600  | 1                | 450 x 450       | 8                 | Р                    | М                        | L                | M600-1M-P                |
| М     | 1250 x 2500<br>1500 x 3000<br>1500 x 4000<br>2000 x 4000                               | 40<br>16-40<br>16-40<br>16-25                       | 2000 | 1                | 930             | 16                | М                    | М                        | Т                | M2000-1M-M               |
| М     | 1250 x 2500<br>1500 x 3000<br>1500 x 4000<br>2000 x 4000                               | 41<br>16-40<br>16-40<br>16-25                       | 2000 | 1                | 930             | 16                | Р                    | М                        | Т                | M2000-1M-P               |
| Α     | 1000 x 2000<br>1250 x 2500                                                             | 2-15                                                | 400  | 2                | 150 x 550       | 4                 | М                    | L                        | L                | A400-2L-M                |
| Α     | 1000 x 2000<br>1250 x 2500                                                             | 2-15                                                | 400  | 2                | 150 x 550       | 4                 | Р                    | L                        | L                | A400-2L-P                |
| Α     | 1500 x 3000                                                                            | 2-15                                                | 600  | 3                | 150 x 550       | 4                 | М                    | L                        | L                | A600-3L-M <sup>(1)</sup> |
| Α     | 1500 x 3000                                                                            | 2-15                                                | 600  | 3                | 150 x 550       | 4                 | Р                    | L                        | L                | A600-3L-P                |
| Α     | 1500 x 3000                                                                            | 2-12                                                | 450  | 6                | 240 x 140       | 4                 | M                    | Н                        | L                | A450-6H-M                |
| Α     | 1500 x 3000                                                                            | 2-12                                                | 450  | 6                | 240 x 140       | 4                 | Р                    | Н                        | L                | A450-6H-P                |
| Α     | 1500 x 3000<br>2000 x 4000                                                             | 2-15<br>2-12                                        | 800  | 4                | 150 x 550       | 8                 | М                    | L                        | L                | A800-4L-M                |
| Α     | 1500 x 3000<br>2000 x 4000                                                             | 2-15<br>2-12                                        | 800  | 4                | 150 x 550       | 8                 | Р                    | L                        | L                | A800-4L-P                |
| Α     | 1500 x 3000<br>2000 x 4000                                                             | 1-15<br>1-8                                         | 600  | 8                | 240 x 140       | 8                 | М                    | Н                        | L                | A600-8H-M                |
| Α     | 1500 x 3000<br>2000 x 4000                                                             | 1-15<br>1-8                                         | 600  | 8                | 240 x 140       | 8                 | Р                    | Н                        | L                | A600-8H-P                |
| В     | 1000 x 2000<br>1250 x 2500                                                             | 16-40<br>16-35                                      | 850  | 2                | 250 x 650       | 8                 | М                    | L                        | L                | B850-2L-M                |
| В     | 1000 x 2000<br>1250 x 2500                                                             | 16-40<br>16-35                                      | 850  | 2                | 250 x 650       | 8                 | Р                    | L                        | L                | B850-2L-P                |
| В     | 2000 x 6000                                                                            | 3-15                                                | 1200 | 6                | 150 x 550       | 8                 | M                    | Н                        | T                | B1200-6H-M               |
| В     | 2000 x 6000                                                                            | 3-15                                                | 1200 | 6                | 150 x 550       | 8                 | Р                    | Н                        | T                | B1200-6H-P(2)            |
| В     | 1250 x 2500<br>1500 x 3000<br>1500 x 4000<br>2000 x 4000                               | 40<br>16-40<br>16-40<br>16-25                       | 1800 | 3                | 450 x 450       | 8                 | М                    | L                        | T                | B1800-3L-M               |
| В     | 1250 x 2500<br>1500 x 3000<br>1500 x 4000<br>2000 x 4000                               | 40<br>16-40<br>16-40<br>16-25                       | 1800 | 3                | 450 x 450       | 8                 | Р                    | L                        | Т                | B1800-3L-P               |
| C     | 1000 x 2000<br>1250 x 2500<br>1500 x 3000<br>1500 x 4000<br>2000 x 4000                | 40-100<br>45-100<br>45-100<br>30-80<br>30-60        | 4000 | 2                | 930             | 25                | Р                    | L                        | Ţ                | C4000-2L-P               |
| C     | 1500 x 4000<br>2000 x 4000<br>1500 x 6000<br>1800 x 5000<br>2000 x 6000<br>2500 x 6000 | 90-100<br>70-90<br>16-80<br>16-80<br>16-60<br>16-50 | 6000 | 3                | 930             | 40                | Р                    | L                        | T                | C6000-3L-P               |