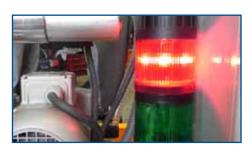

Audiovisual alarm for rough industrial environments. Noise: 80dB siren

Audiovisual alarm for current industrial environment. Noise: 50dB buzzer

Bistable solenoid valve (security, big flow passage, robustness)

#### **SAFETY**

- Conform to all European safety regulation
- In case of power failure the load is maintained through the vacuum reserve and a check valve
- · Our devices are equipped with an audible and visual indicating decreasing of vacuum level
- Back up battery signals in case of power failure
- Release by voluntary action